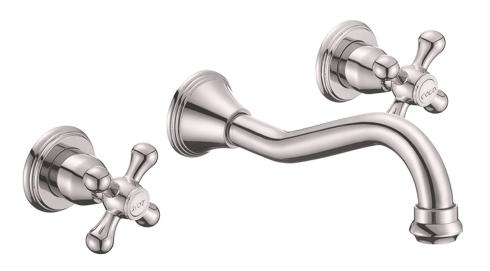

# NBF-W03BN RIA Two Handle Wall Mount Bathroom Faucet, Brushed Nickel

| Requested By:      |  |
|--------------------|--|
|                    |  |
| Specific Features: |  |

## STANDARD SPECIFICATIONS:

- Wall mount faucet w/ brushed nickel finish
- Double handle
- Solid brass construction
- Includes: Spout, handle, supply lines, mounting hardware and rough in valve
- High pressure ceramic cartridge
- cUPC and AB1953 low lead compliant
- NSF 61 and NSF 372 certified
- Meets Watersaver flow rate requirements